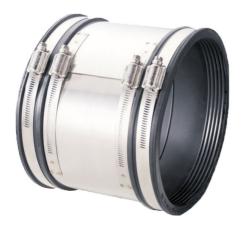

## Name

175-200mm Flexible Coupling VSC200

Code VFFSC200

## Description

Shear Banded couplings are specifically designed to connect and repair pipes on adopted sewer and drainage applications, as required by the UK water companies. The stainless steel central band protects the joint under shear loads and helps to keep the joining pipes aligned, helping to prevent pipe displacement.

EPDM body and Stainless Steel (1.4301 (304)) Shear Band and Clamp Bands.

Approved to WIS 4-41-01- Flexible couplings for gravity sewerage and drainage pipes

Approved to BS EN 681-1:1996, BS EN 295-4:2013 &