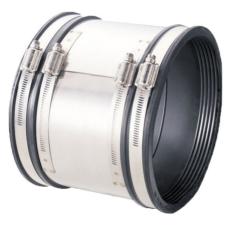

## Name

250-275mm Flexible Coupling VSC275

Code VFFSC275

## Description

Shear Banded couplings are specifically designed to connect and repair pipes on adopted sewer and drainage applications, as required by the UK water companies. The stainless steel central band protects the joint under shear loads and helps to keep the joining pipes aligned, helping to prevent pipe displacement.

EPDM body and Stainless Steel (1.4301 (304)) Shear Band and Clamp Bands.

Approved to WIS 4-41-01- Flexible couplings for gravity sewerage and drainage pipes Approved to BS EN 681-1:1996, BS EN 295-4:2013 & BS EN 10088-2:1995 Pressure rating: 2.5bar/36.25psi