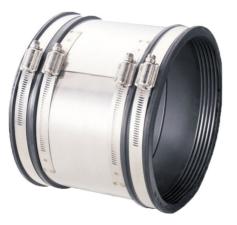

## Name

355-385mm Flexible Coupling

Code VFFSC385

## Description

Shear Banded couplings are specifically designed to connect and repair pipes on adopted sewer and drainage applications, as required by the UK water companies. The stainless steel central band protects the joint under shear loads and helps to keep the joining pipes aligned, helping to prevent pipe displacement.

EPDM body and Stainless Steel (1.4301 (304)) Shear Band and Clamp Bands.

Approved to WIS 4-41-01- Flexible couplings for gravity sewerage and drainage pipes Approved to BS EN 681-1:1996, BS EN 295-4:2013 & BS EN 10088-2:1995 Pressure rating: 2.5bar/36.25psi