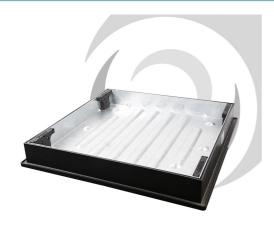

## Name

BLOCK PAVIOR Cover: 300 x 300 x 80mm MARKED CD300SR Square To Round Poly Frame

Code 300SR

## Description

300x300mm recessed steel block pavior covers with polypropylene frame.

FACTA AAA (Cars up to 25kN wheel loads).

Driveway loading

Integral lifting keys, tested to withstand 120kgs direct lift

Fully galvanised tray

Product can be turned to match direction of paving. Eliminates the need to cut paving around a circular opening.

Quick & easy to install.

Aesthetically pleasing.

**External Dimensions** 

438x438mm

**Clear Opening** 

300x300mm

Tray Depth

80mm