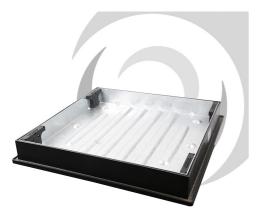

## Name

BLOCK PAVIOR Cover: 450 x 450 x 80mm Square To Round Poly Frame

## Code

450SR

## Description

450x450mm recessed steel block pavior covers with polypropylene frame. FACTA AAA (Cars up to 25kN wheel loads). Driveway loading Integral lifting keys, tested to withstand 120kgs direct lift Fully galvanised tray Product can be turned to match direction of paving. Eliminates the need to cut paving around a circular opening. Quick & easy to install. Aesthetically pleasing. External Dimensions 580x580mm

Clear Opening 450x450mm

Tray Depth 80mm

01420 555600

action@drainfast.co.uk

drainfast.co.uk