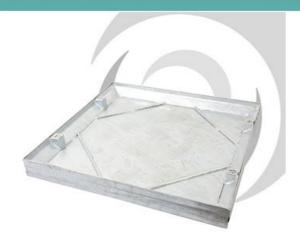

## Name

RECESSED SCREED Cover Galvanised: 600 x 450mm Sealed & Locked 10th GLVW

Code D3104C

## Description

600x450mm light/medium duty recessed screed covers with galvanised frame.

Designed to be in-filled with a suitable screed or concrete, and are available in a range of clear opening sizes.

Feature four locking screws and rubber neoprene seal to resist gas egress and water ingress.
Facta AAA (cars up to 25kN wheel loads)
Manufactured from mild steel.
Hot dip galvanised to BS EN:ISO1461.

**External Dimensions** 

685x535mm

**Clear Opening** 

600x450mm

Tray Depth

38mm