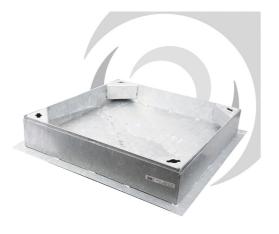

## Name

BLOCK PAVIOR Cover: 600 x 450 x 100mm; Galvanised Frame - 10 ton GLVW

Code DR6045/A

## Description

600x450mm Rectangular Galvanised mild steel Block Pavior cover. 100mm recess for use with up to 80mm blocks. Reinforced lifting keyways to help avoid distortion when lifting. Steel frames have superior adherence to bedding mortar then plastic frames. Galvanised to BS EN ISO 1461 External size: 655x600mm x 105mm Loading: 10 ton GLVW (FACTA AAA) External Dimensions 655x600mm

Clear Opening 600x450mm

Tray Depth 100mm

01420 555600

action@drainfast.co.uk

drainfast.co.uk