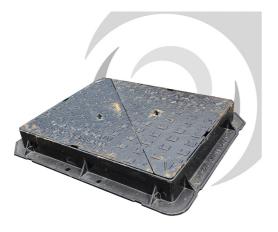

## Description

600x600mm Solid Tops: Ductile Iron Manhole Cover. Heavy duty: D400.

Meets the requirements of the EN124:1:015, tested and certified by the BSI.

Unique pattern design provides high USRV & PSRV resistance value.

Three point suspension on multi covers for non rock stability.

Easy lift and key hole access.

Ductile iron for improved weight to strength ratio. Black coated finish.

Three point suspension on multi covers.

Meets the depth of insertion requirements of BSEN124-2:2015, CD534 & BS7903.

Spheroidal graphite cast iron according to EN 1563, as per the requirements of EN 124-2:2015.

External Dimensions 720x720mm

Clear Opening 600x600mm

Tray Depth 100mm

01420 555600

action@drainfast.co.uk

drainfast.co.uk