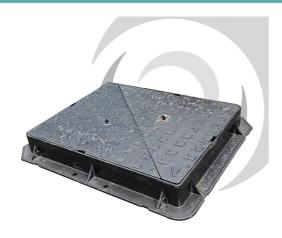

#### Name

Ductile Iron Cover & Frame: 675 x 675mm; D400 100mm deep

#### Description

675x675mm Solid Tops: Ductile Iron Manhole Cover. Heavy duty: D400.

Meets the requirements of the EN124:1:015, tested and certified by the BSI.

Unique pattern design provides high USRV & PSRV resistance value.

Three point suspension on multi covers for non rock stability.

Easy lift and key hole access.

Ductile iron for improved weight to strength ratio. Black coated finish.

Three point suspension on multi covers. Meets the depth of insertion requirements of BSEN124-2:2015, CD534 & BS7903.

### **External Dimensions**

813x813mm

## **Clear Opening**

675x675mm

Tray Depth

100mm