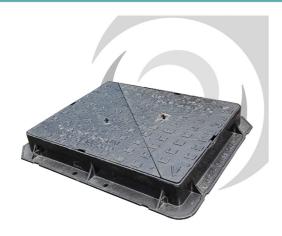

#### Name

Ductile Iron Cover & Frame: 750 x 750mm; D400 100mm Depth

### Description

750x750mm Solid Tops: Ductile Iron Manhole Cover. Heavy duty: D400.

Meets the requirements of the EN124:1:015, tested and certified by the BSI.

Unique pattern design provides high USRV & PSRV resistance value.

Three point suspension on multi covers for non rock stability.

Easy lift and key hole access.

Ductile iron for improved weight to strength ratio. Black coated finish.

Three point suspension on multi covers. Meets the depth of insertion requirements of BSEN124-2:2015, CD534 & BS7903. Spheroidal graphite cast iron according to EN 1563, as per the requirements of EN 124-2:2015.

## **External Dimensions**

940x940mm

## **Clear Opening**

750x750mm

Tray Depth

100mm