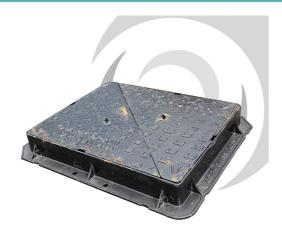

## Name

Ductile Iron Cover & Frame: 750 x 600 x 100mm D400

Code KD1439

## Description

750x600mm Solid Tops: Ductile Iron Manhole Cover. Heavy duty: D400.

Meets the requirements of the EN124:1:015, tested and certified by the BSI.

Unique pattern design provides high USRV & PSRV resistance value.

Three point suspension on multi covers for non rock stability.

Easy lift and key hole access.

Ductile iron for improved weight to strength ratio. Black coated finish.

Three point suspension on multi covers. Meets the depth of insertion requirements of BSEN124-2:2015, CD534 & BS7903.

Spheroidal graphite cast iron according to EN 1563, as per the requirements of EN 124-2:2015.

**External Dimensions** 

880x730mm

**Clear Opening** 

750x600mm

Tray Depth

100mm