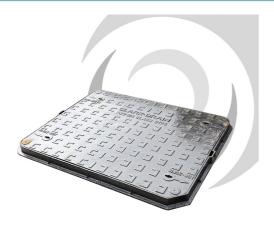

## 08 MANHOLE COVERS & FRAMES

Name

Ductile Iron Cover & Frame: 600 x 450mm; B125

Code KD3340S

Description

600x600mm Solid Tops: 40mm depth ductile iron access covers

For use in a Group 2 B125 class environment. Exceeds BS EN 124:2015 requirements.

Third party certified by BSI.

Safety keyway - ensures key's secure in keyway when lifting.

Labyrinth seal - helps to prevent odour escape and water ingress.

Manufactured from strong and highly durable ductile iron

Slide out cover designed for ease of removal. Indexed covers ensure correct fitting.

**External Dimensions** 

705x555mm

**Clear Opening** 

600x450mm

Tray Depth

40mm