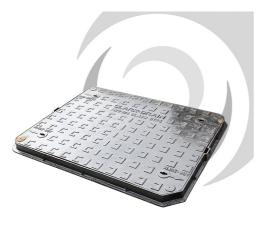

## Name

Ductile Iron Cover & Frame: 600 x 600mm; B125

## Description

600x600mm Solid Tops: 40mm depth ductile iron access covers For use in a Group 2 B125 class environment. Exceeds BS EN 124:2015 requirements. Third party certified by BSI.

Safety keyway - ensures key's secure in keyway when lifting.

Labyrinth seal - helps to prevent odour escape and water ingress.

Manufactured from strong and highly durable ductile iron.

Slide out cover designed for ease of removal. Indexed covers ensure correct fitting.

External Dimensions 705x705mm

Clear Opening 600x600mm

Tray Depth 40mm

01420 555600

action@drainfast.co.uk

drainfast.co.uk