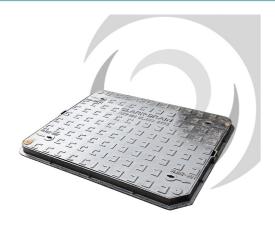

## 08 MANHOLE COVERS & FRAMES

Name

Ductile Iron Cover & Frame: 750 x 600mm; B125

Code KD3560S

Description

750x600mm Solid Tops: 40mm depth ductile iron access covers.

For use in a Group 2 B125 class environment. Exceeds BS EN 124:2015 requirements.

Slide out cover designed for ease of removal. Indexed covers ensure correct fitting.

**External Dimensions** 

850x700mm

**Clear Opening** 

750x600mm

Tray Depth

40mm