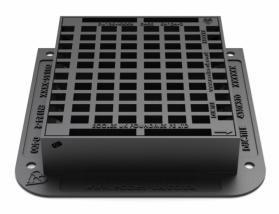

## Name

Ductile Iron Gully Grate: 430 x 370mm; D400 Pedestrian Style Grate. TRAFFIC FLOW Frame Size 520 x 520mm

Code

KD50DP

## Description

430x370mm Ductile Iron Traffic Flow Hinged Grate & Frame. 40 ton (D400) loading.
For use in areas where cars and lorries have access, including carriageways, hard shoulders and pedestrian areas.
Pedestrian friendly grate.
Kitemarked: meets the requirements of EN124:2:015, tested and certified by the BSI.
Spheroidal graphite cast iron according to EN 1563, as per the requirements of EN124-2:2015.
Designed and engineered for group 4 areas with high rainfall. Providing a high waterway allowing for an increased water flow.
Base size: 510x510mm x 100mm External Dimensions 530x520mm

**Clear Opening** 

430x370mm

01420 555600

action@drainfast.co.uk

drainfast.co.uk