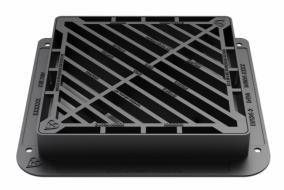

## Name

Ductile Iron Gully Grate: 600 x 600mm; D400 Double Tristar

Code KD60DDN

## Description

600x600mm Ductile Iron Traffic Flow Hinged Grate & Frame. 40 ton (D400) loading. For use in areas where cars and lorries have access, including carriageways, hard shoulders and pedestrian areas. Pedestrian friendly grate. Kitemarked: meets the requirements of EN124:2:015, tested and certified by the BSI. Spheroidal graphite cast iron according to EN 1563, as per the requirements of EN124-2:2015. Designed and engineered for group 4 areas with high rainfall. Providing a high waterway allowing for an increased water flow. Base size: 750x685mm x 100mm External Dimensions 650x675mm

Clear Opening 600x600mm

01420 555600

action@drainfast.co.uk

drainfast.co.uk