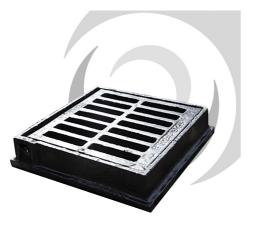

#### Name

Ductile Iron Gully Grate: 225 x 225mm; B125 FLAT

### Description

225x225mm Gully Grating Hinged Ductile Iron. Medium duty - load class: B125 flat. Compliant with BS EN 124:2015. Third party certified by BSI. Captive hinges reduce risk of theft and allow easy access for cleaning. Large waterway area. Manufactured from strong and highly durable ductile iron. Hinged product for ease of access. Three flanges - for placement against kerb edge. External Dimensions 280x265mm

### Clear Opening 225x225mm

drainfast 🕥

01420 555600

action@drainfast.co.uk

drainfast.co.uk