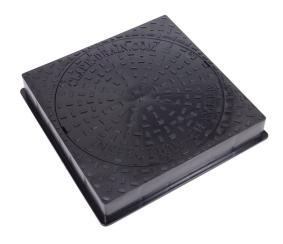

## Description

450x450mm Polypropylene Manhole Covers. Loading class 3.5 ton.

Dual locking facility(cover-to-frame & frame-to-chamber)

Extended frame for levelling to surrounding surfaces. Square frame with unique circular lid for ease of access and installation.

Perfect partner for CD U455 chamber riser. Fits other major manufacturer's 450 PPIC chambers (depending on exact size) Enhanced slip resistant surface tread.

### **External Dimensions**

560x560mm

Clear Opening 450x450mm